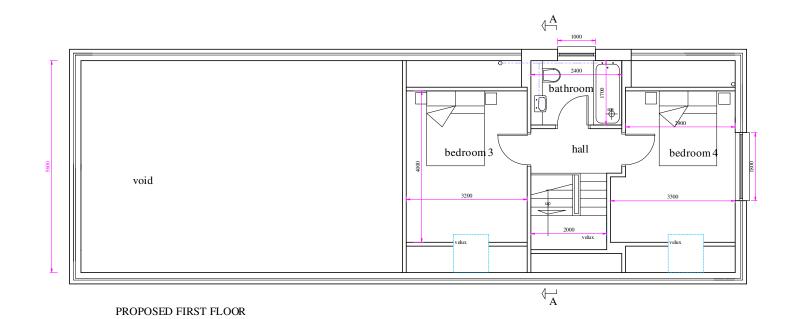

## Project:

Erectionof house and associated associated works at plot 4 west of Kenmore cottage Bonawe, Argyll and Bute

Scale: 1/100 Drg.No.:BA204E

WitheyDesigns@Gmail.com m. 07941 339644 m. 07905 825346

PROPOSED FIRST FLOOR

| A: Changes to window       | 3.11.20   |
|----------------------------|-----------|
| B : Layout changed         | 14.12.20  |
| C : Layout changed         | 18.12.20  |
| D : Bedroom windows change | ed 3.2.21 |
| E : Planning changes       | 23.5.21   |