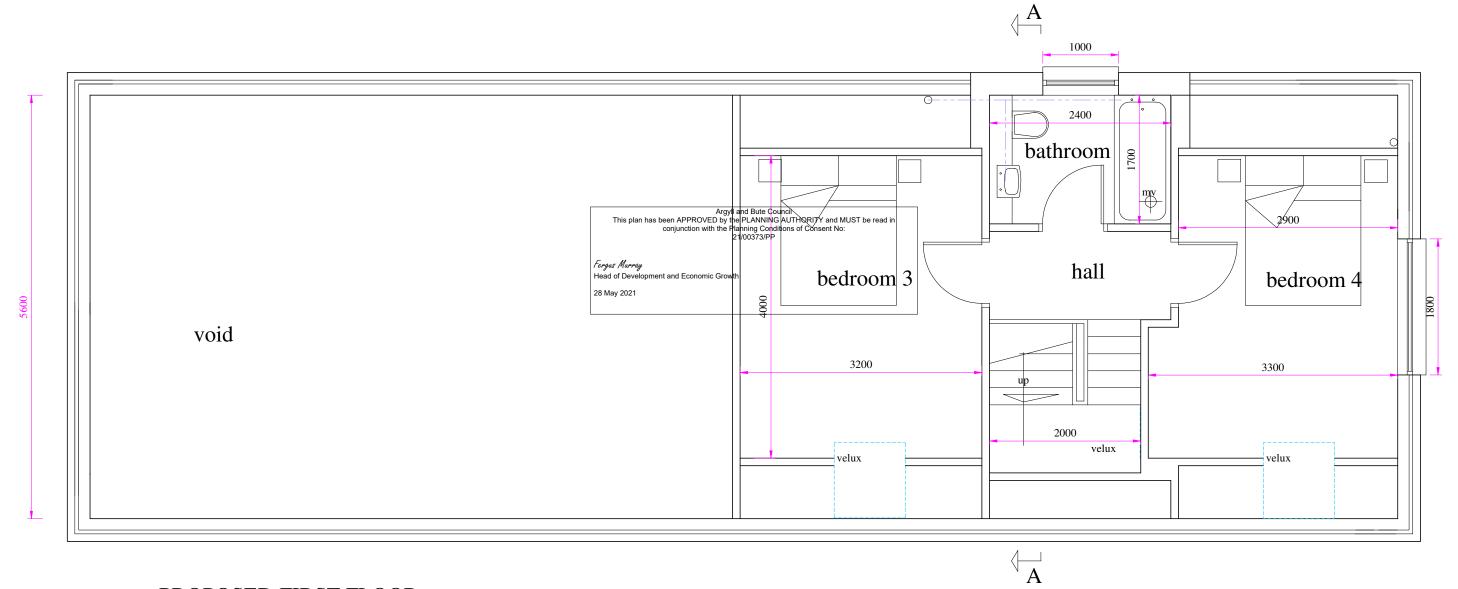

## Project:

Erectionof house and associated associated works at plot 4 west of Kenmore cottage Bonawe, Argyll and Bute

Scale: 1/100 Drg.No.:BA204E

WitheyDesigns@Gmail.com m. 07941 339644 m. 07905 825346

PROPOSED FIRST FLOOR

| A: Changes to window       | 3.11.20   |
|----------------------------|-----------|
| B : Layout changed         | 14.12.20  |
| C : Layout changed         | 18.12.20  |
| D : Bedroom windows change | ed 3.2.21 |
| E : Planning changes       | 23.5.21   |