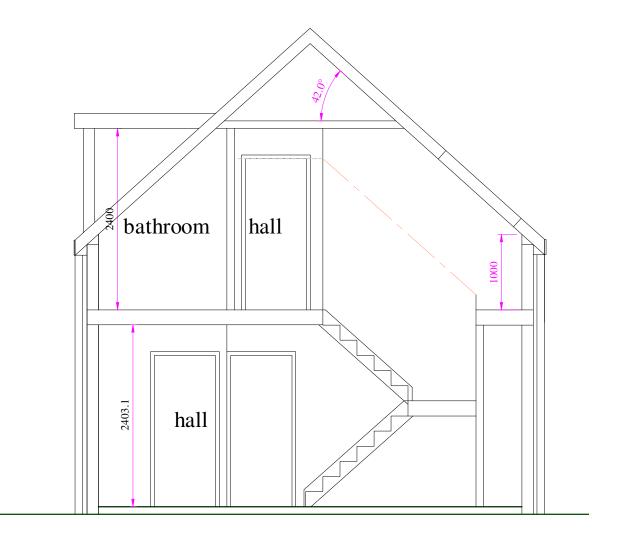

PROPOSED GROUND FLOOR

**SECTION A-A** 

A : Planning changes 23.5.21 Client:

Matt Paton

\_\_\_\_\_

Project:

Erectionof house and associated associated works at plot 4 west of Kenmore cottage Bonawe, Argyll and Bute