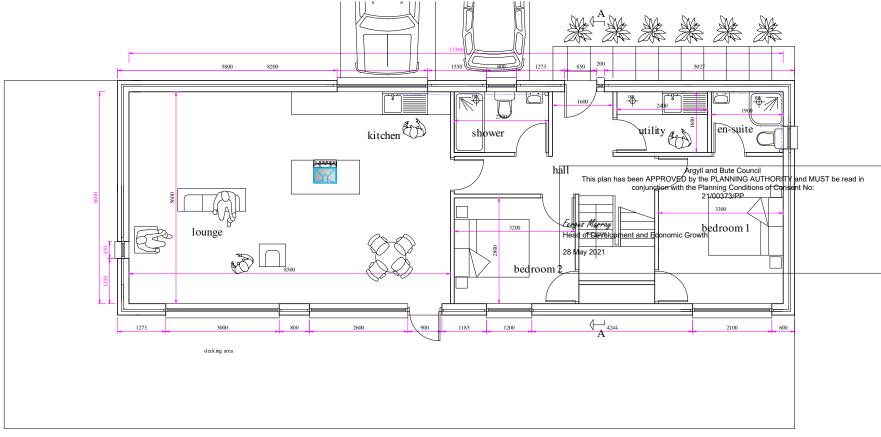

PROPOSED GROUND FLOOR

**SECTION A-A** 

A : Planning changes 23.5.21 Client:

Matt Paton

\_\_\_\_\_

Project:

Erectionof house and associated associated works at plot 4 west of Kenmore cottage Bonawe, Argyll and Bute

All sizes to be checked on site prior to ordering materials
All work to be carried out only from stamped approved plans
These plans are for obtaining Planning Permission and Building Warrant
Refer to Engineers plans regarding any structural work